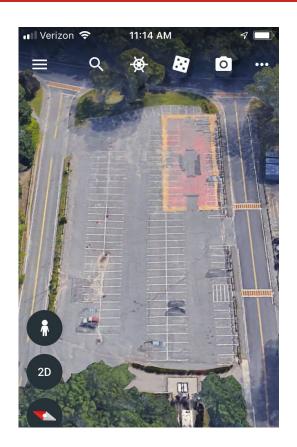

#### NATICK STUDENT PARKING LOTS: NUMBER OF SPACES

Memorial Lot: 162

Memorial Field: 20

Mahan Lot: 124

#### STUDENT PARKING AT NHS

- Student parking spaces (306 total)
  - 162 spaces in the Memorial Field Lot (senior lot)
  - 20 spaces at Memorial Field
  - 124 spaces in the Mahan Field (junior lot)
- Student drivers (323 students self-report that they currently drive to school)
  - 233 Seniors currently drive to school
  - 90 Juniors currently drive to school
- Student drivers this year (504 students self-report that will drive to school at some point)
  - 29 Seniors do not currently drive to school but will at some point
  - 101 Juniors do not currently drive to school but will at some point
  - 51 Sophomores do not currently drive to school but will at some point