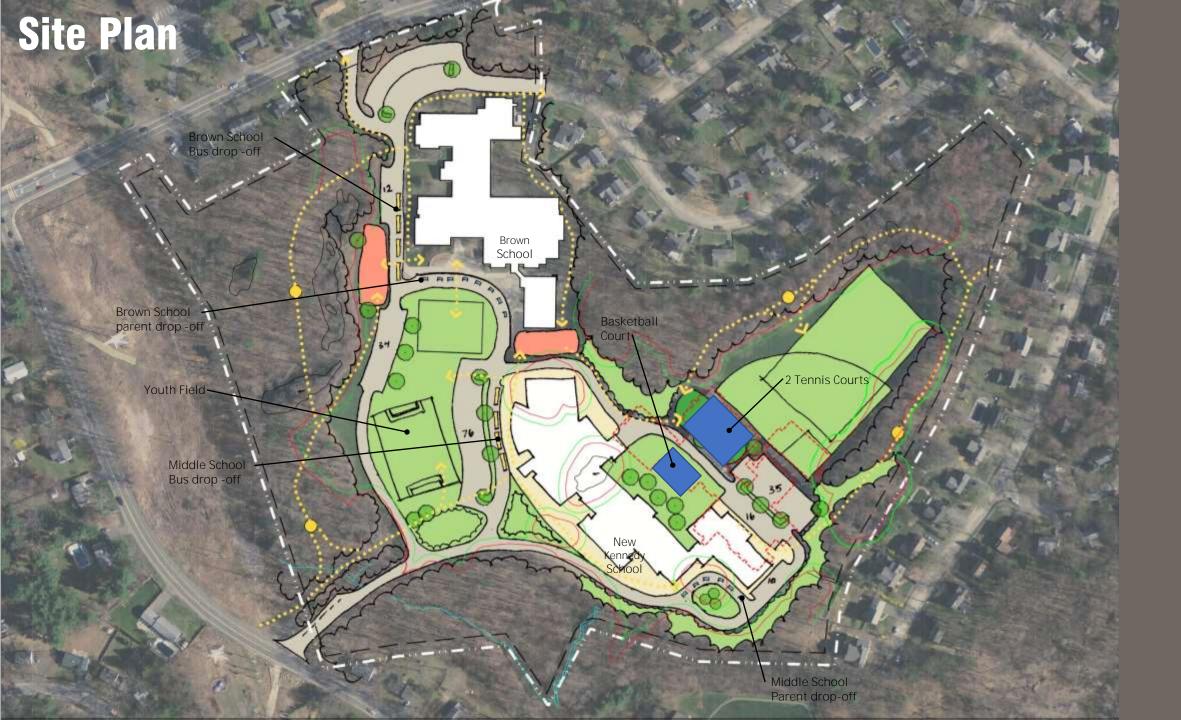

# Kennedy Middle School August 14, 2017

### **School Committee**

Kennedy Middle School

August 14, 2017

### Approved Building Location Zone 3

BROWN SCHOOL

WETLAND

WETLAND

KENNEDY SCHOOL

STUDY ZONE 3 ISOLATED WETLANDs

NORTH

35.2 acres



# **New School Option**







#### Mar 2019 Jan 2021

Phase I

- March 2019: Contractor Mobilization
- January 2021: Substantial completion of 2-story performing arts and 4-story academic core
- *February 2021*: School move-in during February vacation





#### Phase II

- January 2021: Begin abatement and demolition of existing building; sequence from southeast corner (nearest library media center and kitchen) to northwest corner (existing gymnasium to remain)
- March 2021: Begin construction of 2-story athletic center
- June 2021: Begin construction of new athletic fields, including synthetic turf field
- August 2021: Substantial completion of athletic center and synthetic turf fields; abatement and demolition of existing gym complete





Phase III

- **August 2021**: Begin final site work at former middle schoo