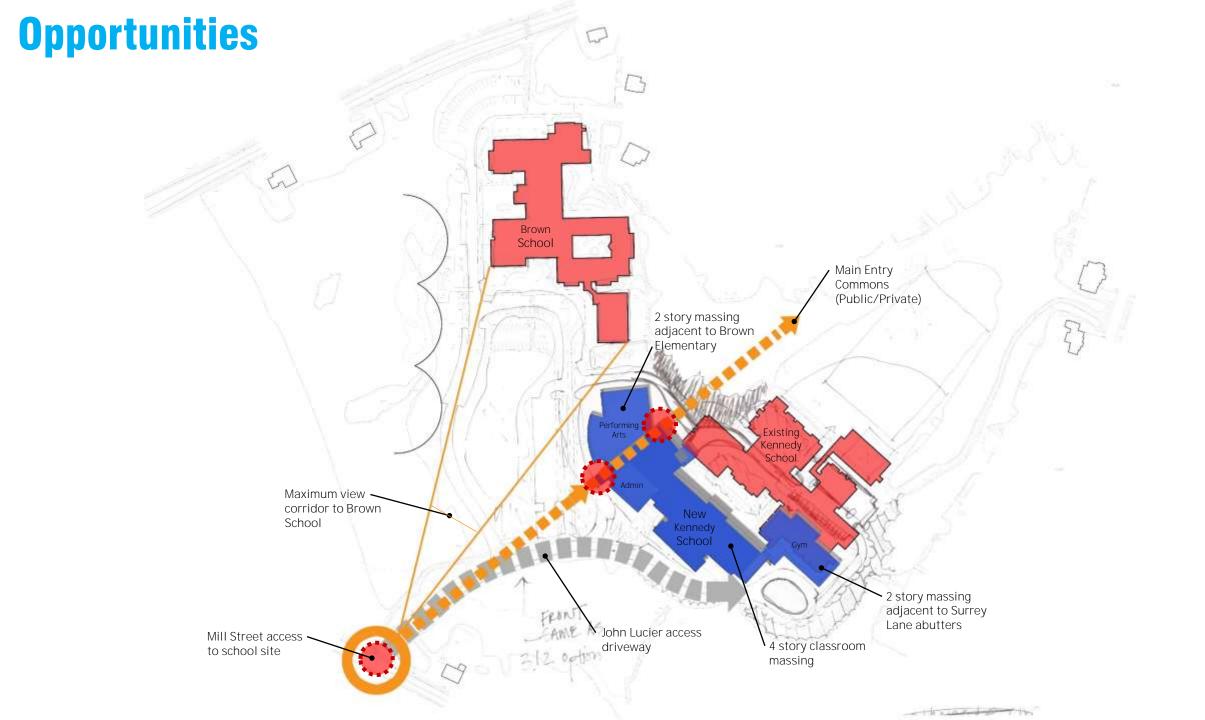

# Kennedy Middle School August 14, 2017

### **School Committee**

Kennedy Middle School

August 14, 2017

### Approved Building Location Zone 3

BROWN SCHOOL

WETLAND

WETLAND

KENNEDY SCHOOL

STUDY ZONE 3 ISOLATED WETLANDs

NORTH

35.2 acres



# **New School Option**







#### Mar 2019 Jan 2021

Phase I

- March 2019: Contractor Mobilization
- January 2021: Substantial completion of 2-story performing arts and 4-story academic core
- *February 2021*: School move-in during February vacation





#### Phase II

- January 2021: Begin abatement and demolition of existing building; sequence from southeast corner (nearest library media center and kitchen) to northwest corner (existing gymnasium to remain)
- March 2021: Begin construction of 2-story athletic center
- June 2021: Begin construction of new athletic fields, including synthetic turf field
- August 2021: Substantial completion of athletic center and synthetic turf fields; abatement and demolition of existing gym complete





Phase III

- **August 2021**: Begin final sit