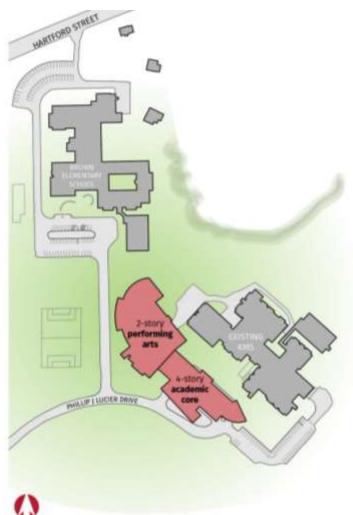

#### Mar 2019 Jan 2021

Phase I

- March 2019: Contractor Mobilization
- January 2021: Substantial completion of 2-story performing arts and 4-story academic core
- *February 2021*: School move-in during February vacation

#### Phase II

- January 2021: Begin abatement and demolition of existing building; sequence from southeast corner (nearest library media center and kitchen) to northwest corner (existing gymnasium to remain)
- March 2021: Begin construction of 2-story athletic center
- June 2021: Begin construction of new athletic fields, including synthetic turf field
- August 2021: Substantial completion of athletic center and synthetic turf fields; abatement and demolition of existing gym complete