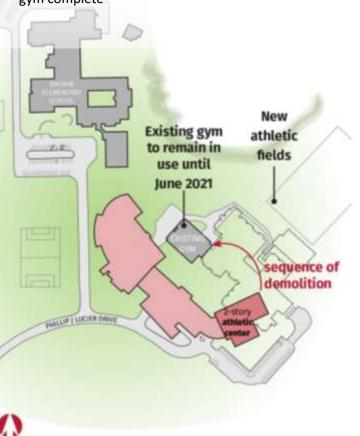

#### Phase II

- January 2021: Begin abatement and demolition of existing building; sequence from southeast corner (nearest library media center and kitchen) to northwest corner (existing gymnasium to remain)
- March 2021: Begin construction of 2-story athletic center
- June 2021: Begin construction of new athletic fields, including synthetic turf field
- August 2021: Substantial completion of athletic center and synthetic turf fields; abatement and demolition of existing gym complete

Phase III

- **August 2021**: Begin final site work at former middle school building location
- *April 2022*: Complete site work