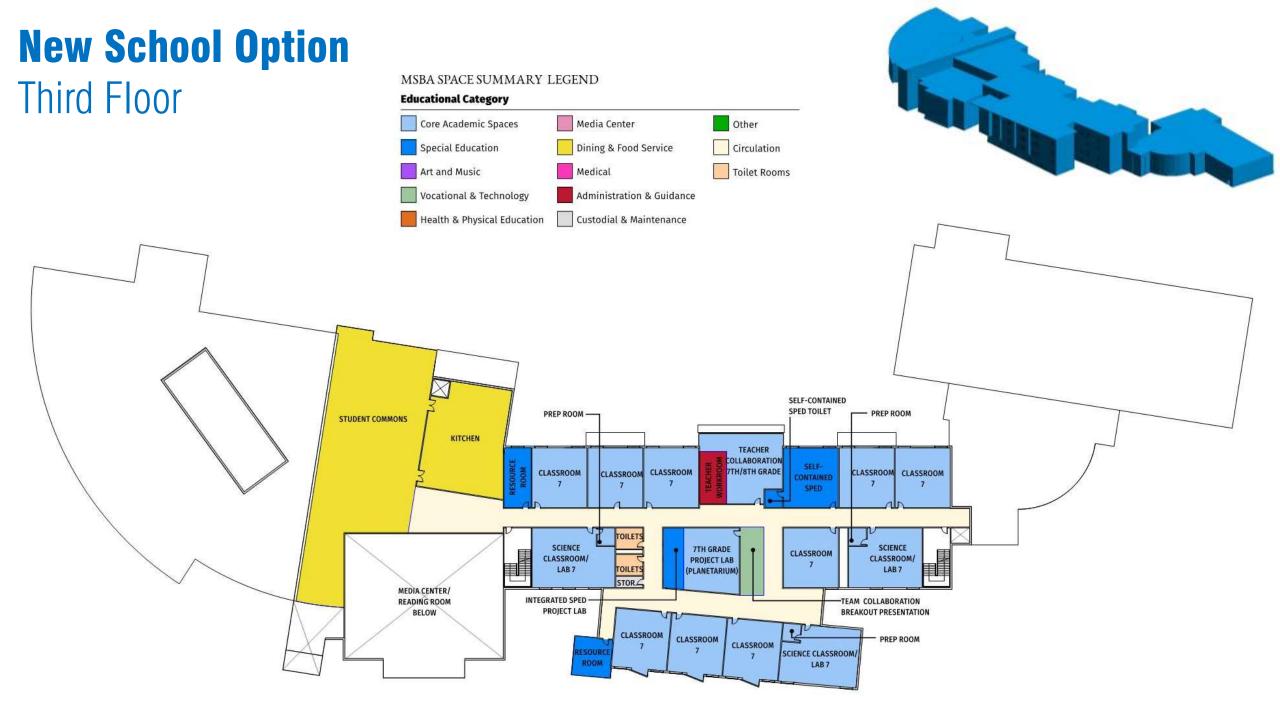

y performing arts and 4-story academic core
- *February 2021*: School move-in during February vacation





#### Phase II

- January 2021: Begin abatement and demolition of existing building; sequence from southeast corner (nearest library media center and kitchen) to northwest corner (existing gymnasium to remain)
- March 2021: Begin construction of 2-story athletic center
- June 2021: Begin construction of new athletic fields, including synthetic turf field
- August 2021: Substantial completion of athletic center and synthetic turf fields; abatement and demolition of existing gym complete





Phase III

- **August 2021**: Begin final site work at former middle school building location
- *April 2022*: Complete site work



# **Floor Plans**

7/24/17: Building Committee Presentation







## **New School Option** Fourth Floor



MSBA SPACE SUMMARY LEGEND







## Questions