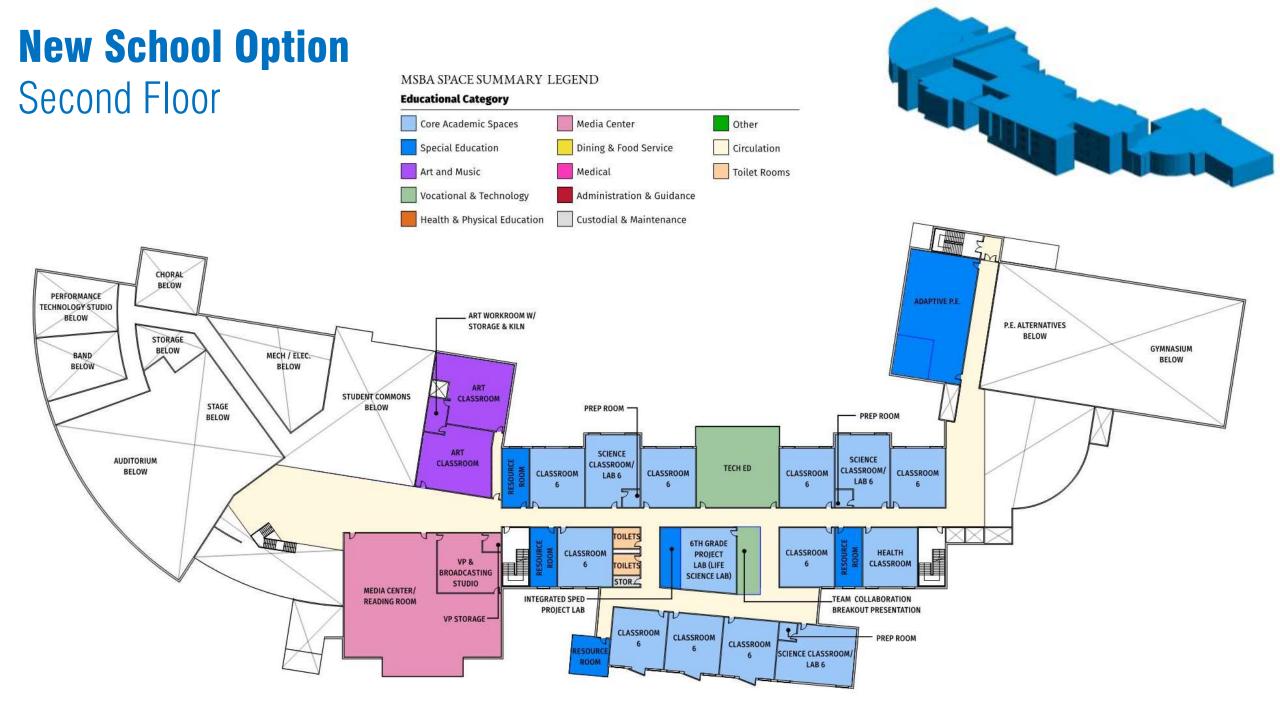

ory performing arts and 4-story academic core
- *February 2021*: School move-in during February vacation





#### Phase II

- January 2021: Begin abatement and demolition of existing building; sequence from southeast corner (nearest library media center and kitchen) to northwest corner (existing gymnasium to remain)
- March 2021: Begin construction of 2-story athletic center
- June 2021: Begin construction of new athletic fields, including synthetic turf field
- August 2021: Substantial completion of athletic center and synthetic turf fields; abatement and demolition of existing gym complete





Phase III

- **August 2021**: Begin final site work at former middle school building location
- *April 2022*: Complete site work



# **Floor Plans**

7/24/17: Building Committee Presentation







## **New School Option** Fourth Floor



MSBA SPACE SUMMARY LEGEND







## Questions