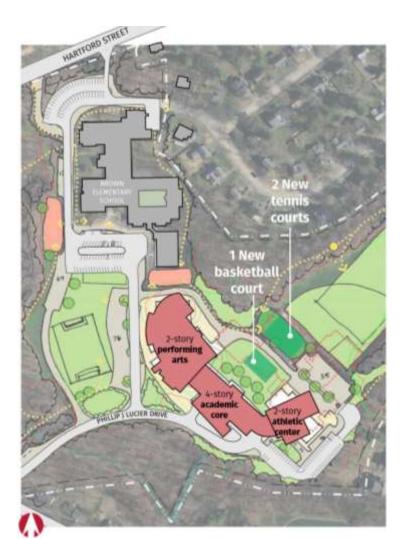

#### Mar 2019 Jan 2021

Phase I

- March 2019: Contractor Mobilization
- January 2021: Substantial completion of 2-story performing arts and 4-story academic core
- *February 2021*: School move-in during February vacation

#### Phase II

- January 2021: Begin abatement and demolition of existing building; sequence from southeast corner (nearest library media center and kitchen) to northwest corner (existing gymnasium to remain)
- March 2021: Begin construction of 2-story athletic center
- June 2021: Begin construction of new athletic fields, including synthetic turf field
- August 2021: Substantial completion of athletic center and synthetic turf fields; abatement and demolition of existing gym complete