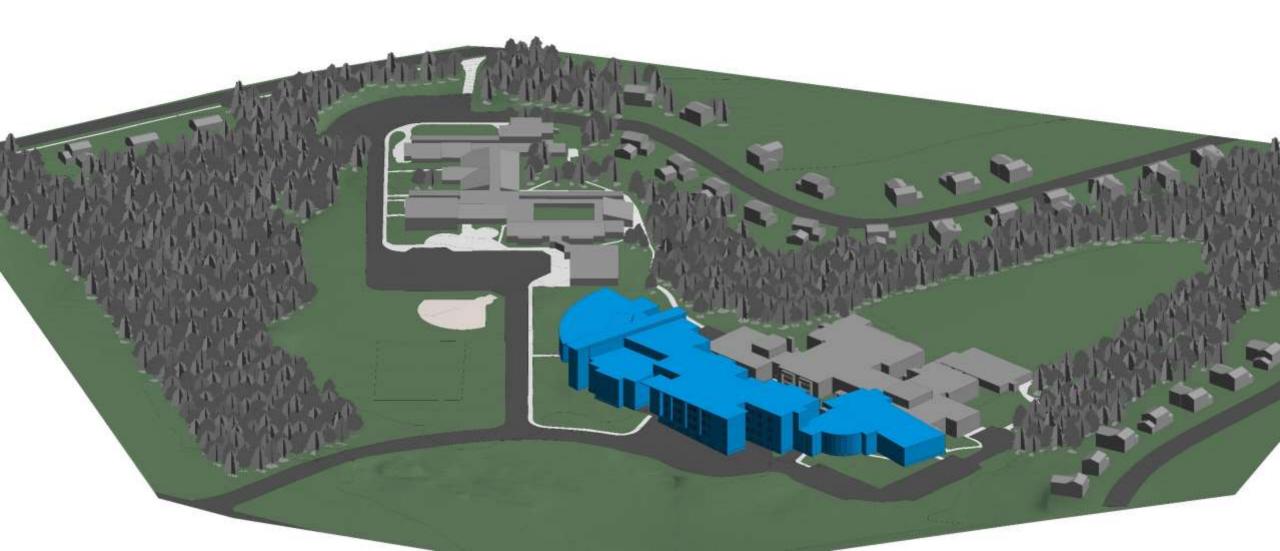

# Kennedy Middle School August 14, 2017

### **School Committee**

Kennedy Middle School

August 14, 2017

### Approved Building Location Zone 3

BROWN SCHOOL

WETLAND

WETLAND

KENNEDY SCHOOL

STUDY ZONE 3 ISOLATED WETLANDs

NORTH

35.2 acres



# **New School Option**







#### Mar 2019 Jan 2021

Phase I

- March 2019: Contractor Mobilization
- January 2021: Substantial completion of 2-story performing arts and 4-story academic core
- *February 2021*: School move-in during February vacation





#### Phase II

- January 2021: Begin abatement and demolition of existing building; sequence from southeast corner (nearest library media center and kitchen) to northwest corner (existing gymnasium to remain)
- March 2021: Begin construction of 2-story athletic center
- June 2021: Begin construction of new athletic fields, including synthetic turf field
- August 2021: Substantial completion of athletic center and synthetic turf fields; abatement and demolition of existing gym complete





Phase III

- **August 2021**: Begin final site work at former middle sch