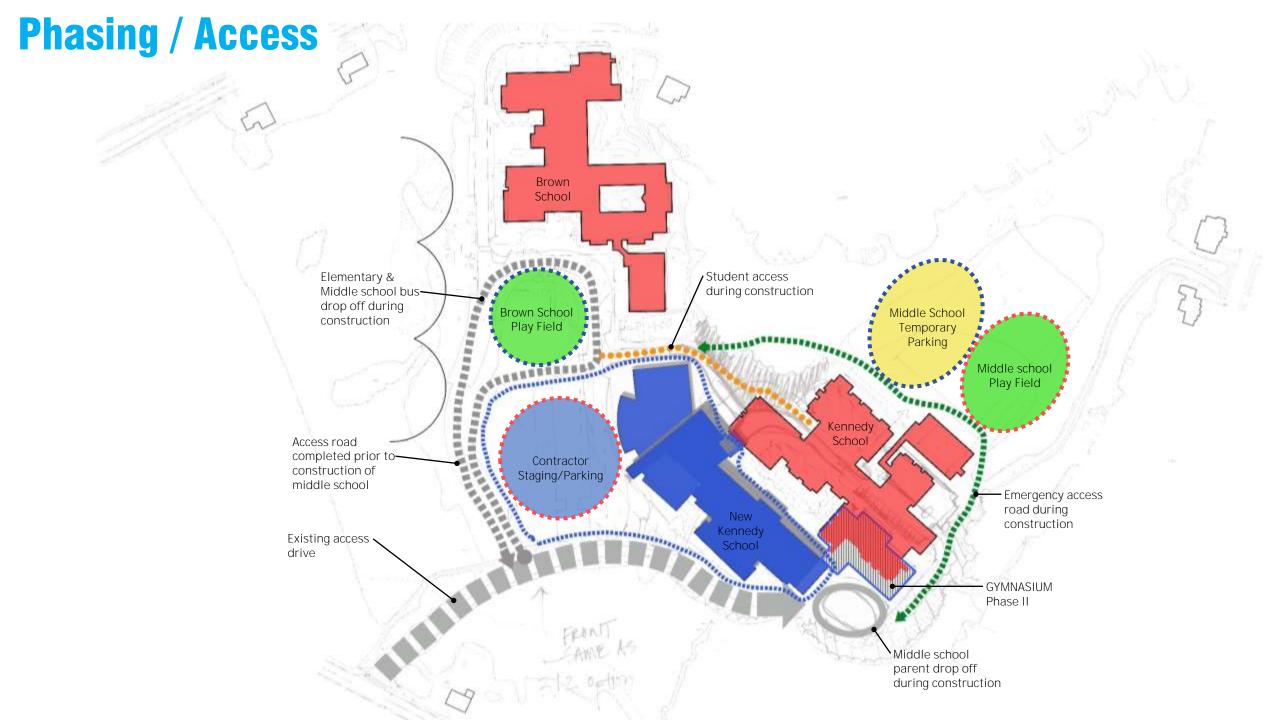

#### Mar 2019 Jan 2021

Phase I

- March 2019: Contractor Mobilization
- January 2021: Substantial completion of 2-story performing arts and 4-story academic core
- *February 2021*: School move-in during February vacation

#### Phase II

- January 2021: Begin abatement and demolition of existing building; sequence from southeast corner (nearest library media center and kitchen) to northwest corner (existing gymnasium to remain)
- March 2021: Begin construction of 2-story athletic center
- June 2021: Begin construction of new athletic fields, including synthetic turf field
- August 2021: Substantial completion of athletic center and synthetic turf fields; abatement and demolition of existing gym complete

Phase III

- **August 2021**: Begin final site work at former middle school building location
- *April 2022*: Complete site work