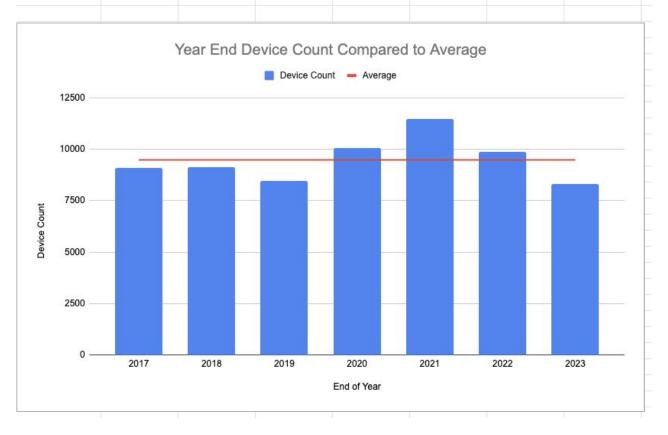

|      | 3    | 6    | 4    | 17         |  |
| PreK        |         | j             | 1    | j    | 3    | 5    | 16   | j    | 10   | 34   | 8    | 77         |  |
| TWN         |         | 1             |      | 4    | 2    | 6    | 7    | 5    | 27   | 11   | 11   | 74         |  |
| WIL         | Ţ,      | 1             | j    | 3    | 22   | 62   | 100  | 253  | 426  | 238  | 26   | 1131       |  |
| Grand Total | 1       | 10            | 11   | 42   | 245  | 500  | 828  | 1527 | 1802 | 2526 | 812  | 8304       |  |



## NATICK DISTRICT DEVICE COUNT TRENDS

| End of Year  | 2017  | 2018  | 2019  | 2020   | 2021   | 2022  | 2023  |
|--------------|-------|-------|-------|--------|--------|-------|-------|
| Device Count | 9,095 | 9,117 | 8,468 | 10,049 | 11,455 | 9,879 | 8,304 |





# FY25 TECHNOLOGY BUDGET REQUEST



### NATICK GOALS FOR FY25 TECHNOLOGY BUDGET

- 1. Provide incoming 5th and 9th graders with Chromebooks.
- 2. Replace and refresh obsolete laptops and desktops for all faculty & staff. Increased this amount to reflect more accurate FTE data from Human Resources.
- 3. Continue to adjust the AV Budget to support the repair and maintenance of all district wide AV equipment.
- 4. Continue to transition the ongoing costs of the Kennedy Data Center into the Operating Budget.



## NATICK FY25 TECHNOLOGY BUDGET REQUEST

|                       | Operatin    | g Budget    |            |
|-----------------------|-------------|-------------|------------|
| Objective             | FY24        | FY25        | Variance   |
| Supplies              | \$3,500     |