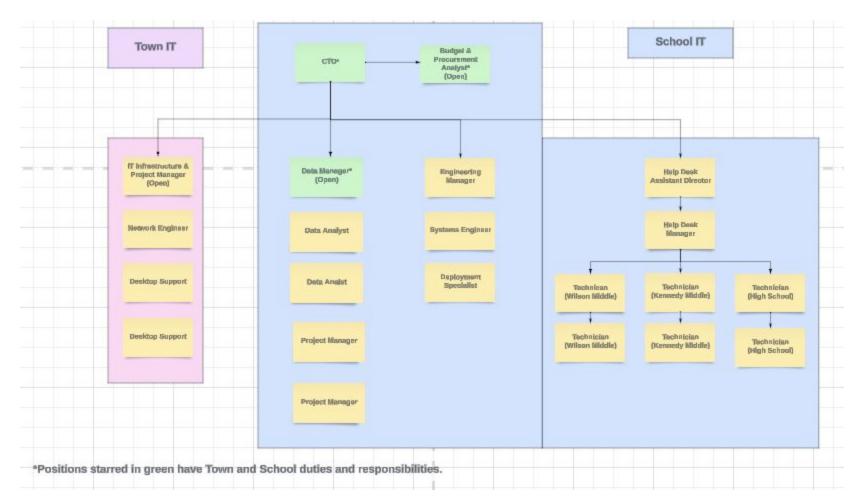

|
|                                                |            |                  |                  |                  |                  |                  |
| Projector Replacements by School               | 12 Yrs     |                  | \$100,000.00     | \$100,000.00     | \$100,000.00     | \$85,000.00      |
|                                                |            |                  | Brown            | BenHem           | Lilja            | Memorial         |
| Totals                                         |            | \$500,000.00     | \$400,000.00     | \$160,000.00     | \$200,000.00     | \$160,000.00     |

**Link to Capital Plan** 



# TECHNOLOGY STAFFING PLAN Town & Schools



## NATICK TECHNOLOGY STAFFING PLAN





## NATICK TECHNOLOGY STAFFING PLAN





## NATICK TECHNOLOGY STAFFING PLAN



**ITEM TITLE:** Approve the 2024-2025 School Calendar

**DATE:** 

**ITEM TYPE:** 

**ITEM SUMMARY:** 

**BACKGROUND INFORMATION:** 

**RECOMMENDATION:** 

#### **ATTACHMENTS:**

Description File Name Type

Approval of the 2024/2025 School Calendar - Option 2 Approval of the 2024/2025 School Calendar - Option 3

option\_2\_2024\_2025\_school\_calendar\_option\_2\_revised\_(1).pdf Cover Memo

option\_3\_24\_25\_School\_Calendar\_-\_Option\_3\_(1).pdf Cover Memo



#### **Natick Public Schools**

#### 2024-2025 School Calendar

| August 2024 |    |    |    |    |    |    |  |  |  |  |
|-------------|----|----|----|----|----|----|--|--|--|--|
| Su          | M  | Tu | W  | Th | F  | Sa |  |  |  |  |
|             |    |    |    | 1  | 2  | 3  |  |  |