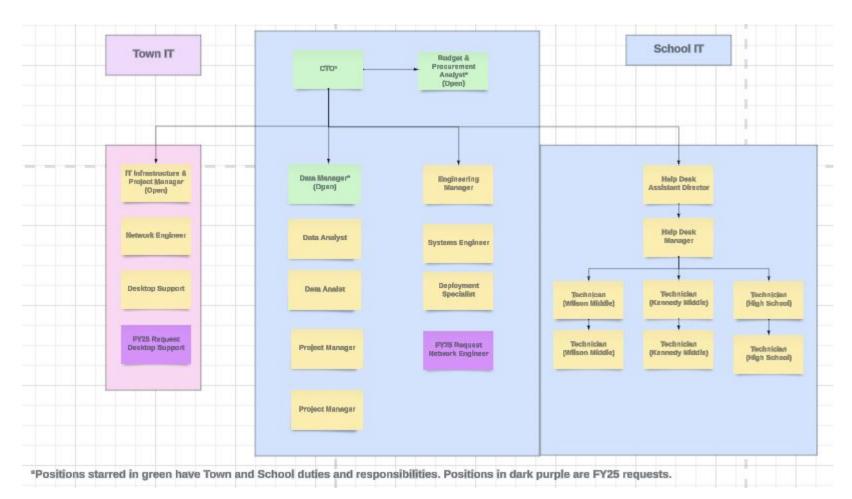

|            |                  |                  |                  |                  |                  |
| Projector Replacements by School               | 12 Yrs     |                  | \$100,000.00     | \$100,000.00     | \$100,000.00     | \$85,000.00      |
|                                                |            |                  | Brown            | BenHem           | Lilja            | Memorial         |
| Totals                                         |            | \$500,000.00     | \$400,000.00     | \$160,000.00     | \$200,000.00     | \$160,000.00     |

**Link to Capital Plan** 



# TECHNOLOGY STAFFING PLAN Town & Schools



## NATICK TECHNOLOGY STAFFING PLAN





## NATICK TECHNOLOGY STAFFING PLAN





## NATICK TECHNOLOGY STAFFING PLAN



**ITEM TITLE:** Approve the 2024-2025 School Calendar

**DATE:** 

**ITEM TYPE:** 

**ITEM SUMMARY:** 

**BACKGROUND INFORMATION:** 

**RECOMMENDATION:** 

#### **ATTACHMENTS:**

Description File Name Type

Approval of the 2024/2025 School Calendar - Option 2 Approval of the 2024/2025 School Calendar - Option 3

option\_2\_2024\_2025\_school\_calendar\_option\_2\_revised\_(1).pdf Cover Memo

option\_3\_24\_25\_School\_Calendar\_-\_Option\_3\_(1).pdf Cover Memo



#### **Natick Public Schools**

#### 2024-2025 School Calendar

| August 2024 |    |    |    |    |    |    |  |  |  |  |
|-------------|----|----|----|----|----|----|--|--|--|--|
| Su          | M  | Tu | W  | Th | F  | Sa |  |  |  |  |
|             |    |    |    | 1  | 2  | 3  |  |  |  |  |
| 4           | 5  | 6  | 7  | 8