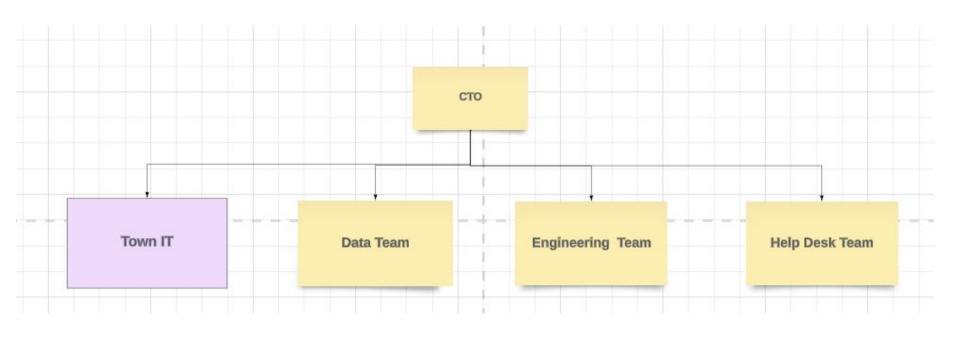

|                  |                  |
|                                                |            |                  |                  |                  |                  |                  |
| Projector Replacements by School               | 12 Yrs     |                  | \$100,000.00     | \$100,000.00     | \$100,000.00     | \$85,000.00      |
|                                                |            |                  | Brown            | BenHem           | Lilja            | Memorial         |
| Totals                                         |            | \$500,000.00     | \$400,000.00     | \$160,000.00     | \$200,000.00     | \$160,000.00     |

**Link to Capital Plan** 



# TECHNOLOGY STAFFING PLAN Town & Schools



## NATICK TECHNOLOGY STAFFING PLAN





## NATICK TECHNOLOGY STAFFING PLAN





## NATICK TECHNOLOGY STAFFING PLAN



**ITEM TITLE:** Approve the 2024-2025 School Calendar

**DATE:** 

**ITEM TYPE:** 

**ITEM SUMMARY:** 

**BACKGROUND INFORMATION:** 

**RECOMMENDATION:** 

#### **ATTACHMENTS:**

Description File Name Type

Approval of the 2024/2025 School Calendar - Option 2 Approval of the 2024/2025 School Calendar - Option 3

option\_2\_2024\_2025\_school\_calendar\_option\_2\_revised\_(1).pdf Cover Memo

option\_3\_24\_25\_School\_Calendar\_-\_Option\_3\_(1).pdf Cover Memo



#### **Natick Public Schools**

#### 2024-2025 School Calendar

| August 2024 |    |    |    |    |    |    |  |  |  |  |
|-------------|----|----|----|----|----|----|--|--|--|--|
| Su          | M  | Tu | W  | Th | F  | Sa |  |  |  |  |
|